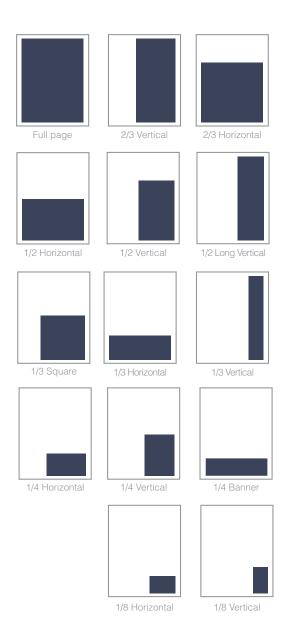

# **ADVERTISING RATES**

PLEASE NOTE THAT THE AD RATES ARE PRICE PER ISSUE Black & White Rates: 25% discount

\*Members receive a 10% discount on advertising rates

| SIZE                    | WIDTH   | DEPTH   | 4X RATE    | 3X RATE    | 2X RATE    | 1X RATE    |
|-------------------------|---------|---------|------------|------------|------------|------------|
| Full Page with<br>Bleed | 8.625"  | 11.125" | \$1,799.00 | \$1,899.00 | \$1,999.00 | \$2,199.00 |
| Full Page               | 7"      | 9.5"    | \$1,799.00 | \$1,899.00 | \$1,999.00 | \$2,199.00 |
| 2/3 Vertical            | 4.583"  | 9.5"    | \$1,649.00 | \$1,799.00 | \$1,899.00 | \$1,999.00 |
| 2/3 Horizontal          | 7"      | 6.333"  | \$1,649.00 | \$1,799.00 | \$1,899.00 | \$1,999.00 |
| 1/2 Horizontal          | 7"      | 4.583"  | \$1,189.50 | \$1,239.50 | \$1,339.50 | \$1,389.50 |
| 1/2 Vertical            | 4.583"  | 7"      | \$1,189.50 | \$1,239.50 | \$1,339.50 | \$1,389.50 |
| 1/2 Long<br>Vertical    | 3.333"  | 9.5"    | \$1,189.50 | \$1,239.50 | \$1,339.50 | \$1,389.50 |
| 1/3 Square              | 4.583"  | 4.583"  | \$979.50   | \$1,029.50 | \$1,089.50 | \$1,139.50 |
| 1/3 Horizontal          | 7"      | 3"      | \$979.50   | \$1,029.50 | \$1,089.50 | \$1,139.50 |
| 1/3 Vertical            | 2.1667" | 9.5"    | \$979.50   | \$1,029.50 | \$1,089.50 | \$1,139.50 |
| 1/4 Horizontal          | 4.583"  | 3.333"  | \$469.50   | \$499.50   | \$519.50   | \$569.50   |
| 1/4 Vertical            | 3.333"  | 4.583"  | \$469.50   | \$499.50   | \$519.50   | \$569.50   |
| 1/4 Banner              | 7"      | 2.1667" | \$469.50   | \$499.50   | \$519.50   | \$569.50   |
| 1/8 Horizontal          | 3.333"  | 2.1667" | \$339.50   | \$359.50   | \$389.50   | \$409.50   |
| 1/8 Vertical            | 2.1667" | 3.333"  | \$339.50   | \$359.50   | \$389.50   | \$409.50   |